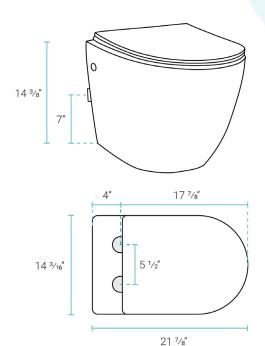

#### Specifications:

- N.W: 68.28 lb.

- L: 21 <sup>7</sup>/<sub>8</sub>" x W: 14 <sup>3</sup>/<sub>16</sub>" x H: 14 <sup>3</sup>/<sub>8</sub>"