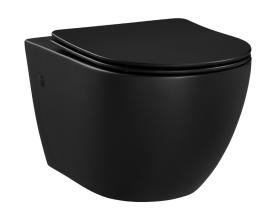

## Wall-Hung Toilet SM-WT449MB

#### Colors & Finishes:

☐ White: SM-WT449

■ Matte Black: SM-WT449MB