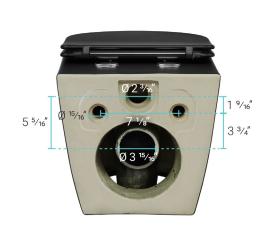

#### Specifications:

- N.W: 68.28 lb.

- L: 21 <sup>7</sup>/<sub>8</sub>" x W: 14 <sup>3</sup>/<sub>16</sub>" x H: 14 <sup>3</sup>/<sub>8</sub>"